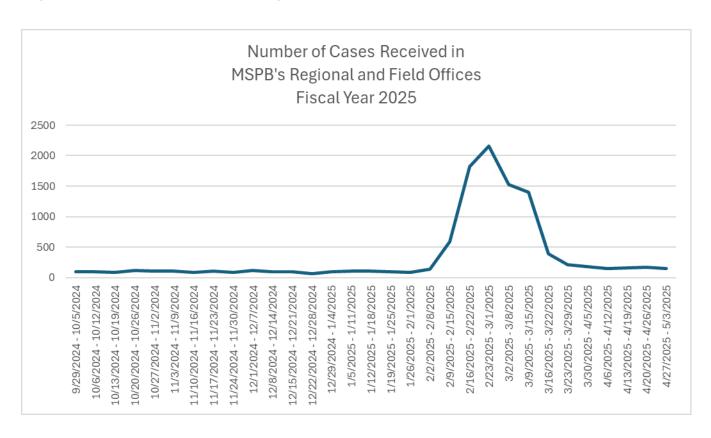

## Weekly Number of Cases Received in the Regional and Field Offices Fiscal Year 2025

| Date Range              | No. Cases Received in MSPB Regional/Field Offices |
|-------------------------|---------------------------------------------------|
| 9/29/2024 - 10/5/2024   | 99                                                |
| 10/6/2024 - 10/12/2024  | 96                                                |
| 10/13/2024 - 10/19/2024 | 85                                                |
| 10/20/2024 - 10/26/2024 | 114                                               |
| 10/27/2024 - 11/2/2024  | 105                                               |
| 11/3/2024 - 11/9/2024   | 102                                               |
| 11/10/2024 - 11/16/2024 | 89                                                |
| 11/17/2024 - 11/23/2024 | 110                                               |
| 11/24/2024 - 11/30/2024 | 84                                                |
| 12/1/2024 - 12/7/2024   | 113                                               |
| 12/8/2024 - 12/14/2024  | 100                                               |
| 12/15/2024 - 12/21/2024 | 93                                                |
| 12/22/2024 - 12/28/2024 | 68                                                |
| 12/29/2024 - 1/4/2025   | 97                                                |
| 1/5/2025 - 1/11/2025    | 108                                               |
| 1/12/2025 - 1/18/2025   | 102                                               |
| 1/19/2025 - 1/25/2025   | 97                                                |
| 1/26/2025 - 2/1/2025    | 84                                                |
| 2/2/2025 - 2/8/2025     | 135                                               |
| 2/9/2025 - 2/15/2025    | 587                                               |
| 2/16/2025 - 2/22/2025   | 1821                                              |
| 2/23/2025 - 3/1/2025    | 2158                                              |
| 3/2/2025 - 3/8/2025     | 1527                                              |
| 3/9/2025 - 3/15/2025    | 1396                                              |
| 3/16/2025 - 3/22/2025   | 386                                               |
| 3/23/2025 - 3/29/2025   | 212                                               |

| 3/30/2025 - 4/5/2025     | 180   |
|--------------------------|-------|
| 4/6/2025 - 4/12/2025     | 147   |
| 4/13/2025 - 4/19/2025    | 155   |
| 4/20/2025 - 4/26/2025    | 168   |
| 4/27/2025 - 5/3/2025     | 150   |
| Total No. Cases Received | 10768 |

"Cases Received" includes appeals that have been submitted to the Merit Systems Protection Board's Regional and Field Offices during the specified period. These numbers are subject to change and may include appeals that will be rejected as duplicates or because they fail to provide the information required by MSPB's regulations at 5 C.F.R. § 1201.14(a). Official case processing statistics are released through the Board's Annual Reports and Annual Performance Reports-Annual Performance Plans.